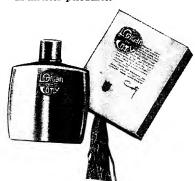

A most attractive gilt finished compact having mirror and high grade puff and contain-ing the famous Coty's pow-der.

der. 14H13-\$1.00 L'Origan. 14'114-\$1.00 Paris. -14H15-\$1.00 Chypre. See Large Catalog for refills.

Parfumes de Coty have that delicate and exquisite odor that is only found in those made by the most skilled French chemists. It is of that quality which every well groomed lady appreciates.

14H27-\$2.00 L'Origan in ½-ounce size. 14H28-\$3.75 L'Origan in 1-ounce size. 14H29-\$7.50 L'Origan in 2-ounce size.